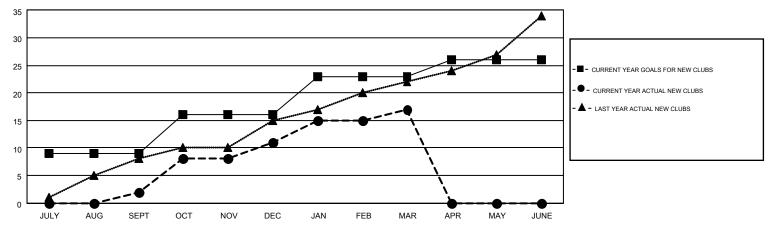

## GOALS AND ACTUAL NEW CLUBS CUMULATIVE

## MONTHLY MEMBERSHIP PROGRESS REPORT

Multiple District 318

Results as of: 3/31/2015

GMT: MAHESH PASQUAL

LOCATION: INDIA

GMT CA 6

|               |                  | Clubs             |                  |                  |               |                    | Members                                |                    |                  |
|---------------|------------------|-------------------|------------------|------------------|---------------|--------------------|----------------------------------------|--------------------|------------------|
|               | RESU             | LTS FOR 2014-2015 | i                |                  |               | RESU               | JLTS FOR 2014-2015                     | i                  |                  |
| QUARTER       | NEW CLUB<br>GOAL | NEW CLUBS         | DROPPED<br>CLUBS | NET<br>GAIN/LOSS | QUARTER       | NEW MEMBER<br>GOAL | CHARTER AND<br>NEW<br>MEMBERS<br>ADDED | DROPPED<br>MEMBERS | NET<br>GAIN/LOSS |
| JULY/AUG/SEPT | 9                | 2                 | 2                | 0                | JULY/AUG/SEPT | 245                | 461                                    | 574                | -113             |
| OCT/NOV/DEC   | 7                | 9                 | 15               | -6               | OCT/NOV/DEC   | 400                | 626                                    | 766                | -140             |
| JAN/FEB/MAR   | 7                | 6                 | 6                | 0                | JAN/FEB/MAR   | 390                | 571                                    | 344                | 227              |
| APR/MAY/JUNE  | 3                | 0                 | 0                | 0                | APR/MAY/JUNE  | 40                 | 0                                      | 0                  | 0                |