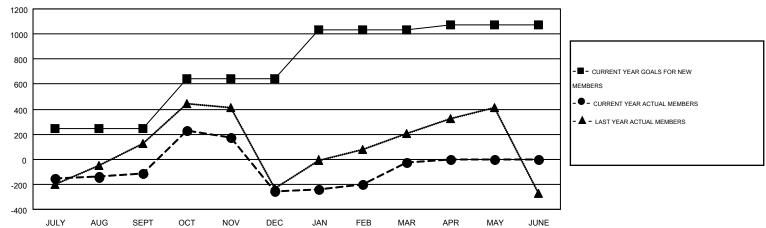

## GOALS AND ACTUAL MEMBERS CUMULATIVE

| DROPPED CLUBS: 23 |       | 299 CLUBS OF 541 ADDED 1 OR MORE | GENDER DISTRIBUTION   |                |  |
|-------------------|-------|----------------------------------|-----------------------|----------------|--|
|                   |       | NEW MEMBERS                      |                       | 5,987 (91.96%) |  |
| DROPPED MEMBERS   |       |                                  | FEMALE 1,             | 398 (8.04%)    |  |
| DECEASED          | 53    | CLICK HERE FOR HEALTH            |                       | 2 200          |  |
| CLUB CANCELLED    | 519   | ASSESSMENT DATA                  | FAMILY UNIT MEMBERS   | 2,399          |  |
| OTHER             | 1,112 |                                  | HEAD OF HOUSEHOLD     | 1,160          |  |
| TOTAL             | 1,684 |                                  | NON-HEAD OF HOUSEHOLD | 1,239          |  |

## MONTHLY MEMBERSHIP PROGRESS REPORT

Multiple District 318

Results as of: 3/31/2015

GMT: MAHESH PASQUAL

LOCATION: INDIA

GMT CA 6

|               |                  | Clubs             |                  |                  |               |                    | Members                                |                    |                  |
|---------------|------------------|-------------------|------------------|------------------|---------------|--------------------|----------------------------------------|--------------------|------------------|
|               | RESU             | LTS FOR 2014-2015 | i                |                  |               | RESU               | JLTS FOR 2014-2015                     | i                  |                  |
| QUARTER       | NEW CLUB<br>GOAL | NEW CLUBS         | DROPPED<br>CLUBS | NET<br>GAIN/LOSS | QUARTER       | NEW MEMBER<br>GOAL | CHARTER AND<br>NEW<br>MEMBERS<br>ADDED | DROPPED<br>MEMBERS | NET<br>GAIN/LOSS |
| JULY/AUG/SEPT | 9                | 2                 | 2                | 0                | JULY/AUG/SEPT | 245                | 461                                    | 574                | -113             |
| OCT/NOV/DEC   | 7                | 9                 | 15               | -6               | OCT/NOV/DEC   | 400                | 626                                    | 766                | -140             |
| JAN/FEB/MAR   | 7                | 6                 | 6                | 0                | JAN/FEB/MAR   | 390                | 571                                    | 344                | 227              |
| APR/MAY/JUNE  | 3                | 0                 | 0                | 0                | APR/MAY/JUNE  | 40                 | 0                                      | 0                  | 0                |